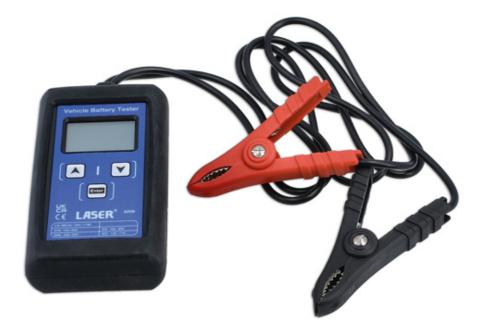

## Vehicle Battery Tester 12V

A 12V battery tester designed to test battery health and predict battery life. An ideal tool to assist the inspection and maintenance of the electrical system of the vehicle.

## **Additional Information**

• Suitable for voltage 12V (9V - 15V) normal lead acid battery, sealed maintenance free battery, maintenance free battery, standard type battery, EFB batteries and AGM batteries.

LASER Kamasa Gunson Connect

- Functions: CCA testing SAE, DIN, EN, IEC, CA; battery voltage and charging voltage when engine is starting.
- Accuracy: +/-0.05V; reverse polarity protection up to 20V DC; operating temperature: 0°C 50°C.
- Display: LCD with back light.
- · Supplied with a protective rubber boot. CE & UKCA compliant.